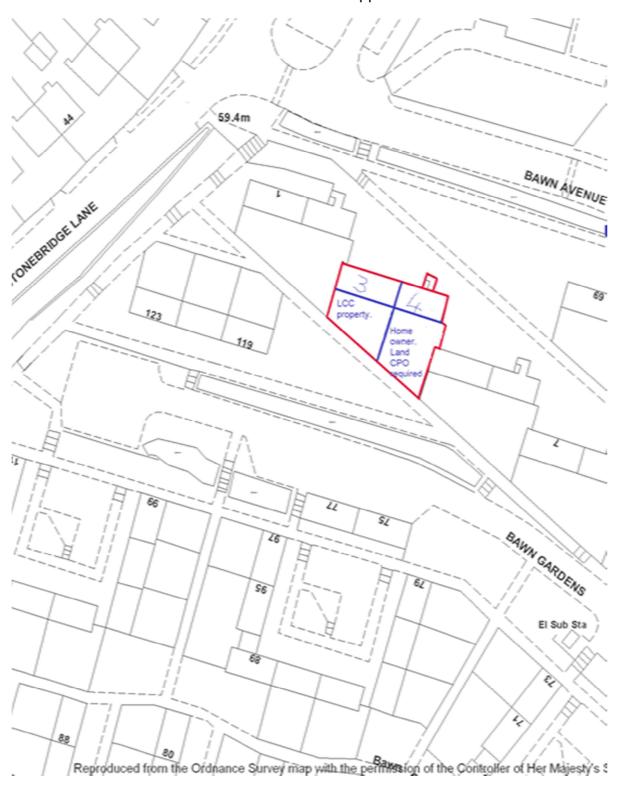

Appendix 2 – Plan 3 & 4 Bawn Vale

## TERRACED ROW: VISUAL LOCATION OF PROPERTIES AT 3 and 4, BAWN VALE.

Table to show demand for similar properties in the area.