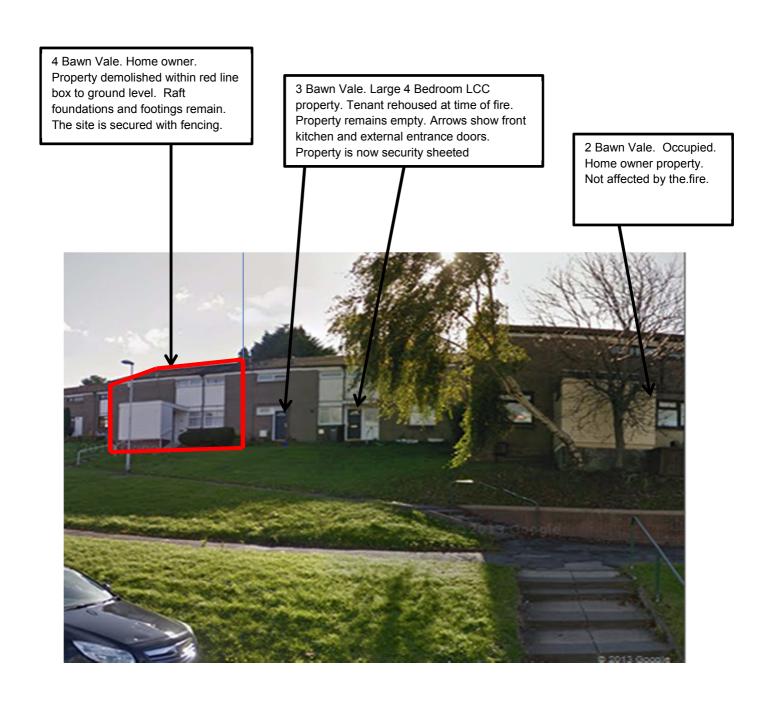

## TERRACED ROW: VISUAL LOCATION OF PROPERTIES AT 3 and 4, BAWN VALE.

Table to show demand for similar properties in the area.